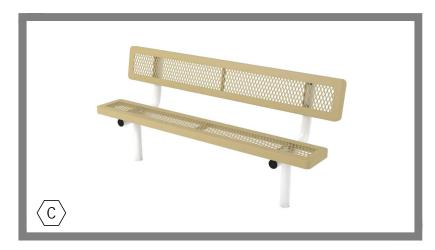

#### **SHIP TO**

Wharton, City of Bob Baker Wharton Dog Park 1924 North Fulton Wharton, TX 77488 979-533-1399979-533-1399

| QTY | Code              | Description                                                                                                                           | Size | Weight       | Color        | Unit Price | Ext. Price |
|-----|-------------------|---------------------------------------------------------------------------------------------------------------------------------------|------|--------------|--------------|------------|------------|
|     | DISCBB            | Proposal includes Discount on BuyBoard Purchase, BuyBoard Contract #592-19                                                            |      |              |              |            |            |
| 2   | KP90PF            | Pet Fountain by Kay Park Recreation                                                                                                   |      | 85           |              | \$2,106.00 | \$4,212.00 |
| 1   | KDP1003           | Dogipot Pet Station, complete. Includes dispenser with lid, 2 rolls of 200 count bags, signs, trash receptacle and post By Kay Park   |      | 62           | forest green | \$457.00   | \$457.00   |
| 1   | RECF0001XX        | Dog Play - Camel Hump Climber by Superior                                                                                             |      |              |              | \$2,019.18 | \$2,019.18 |
| 1   | RECF0015XX        | Dog Play - Walk the Plank by Superior Playgrounds                                                                                     |      |              |              | \$2,675.09 | \$2,675.09 |
| 2   | B8WBRCS           | Regal 8 Ft. Bench with Back, 3/4" #9 Expanded Metal,<br>Rounded Corners, Two 2 3/8" Legs, Inground Mt. By: Superior<br>Site Amenities | 8'   |              |              | \$676.40   | \$1,352.80 |
| 1   | SRPSURCHG         | Material Surcharge on Playground equipment by Superior Recreational Products                                                          |      |              |              | \$868.44   | \$868.44   |
| 1   | SRPSURCHGS<br>ITE | Material Surcharge on Site Amenities by Superior Recreational Products                                                                |      |              |              | \$297.62   | \$297.62   |
|     |                   |                                                                                                                                       | l    | tem Subtota  | ıl:          | \$11       | ,882.13    |
|     |                   |                                                                                                                                       | 5    | Shipping & F | landling:    | \$2        | 2,459.31   |
|     |                   |                                                                                                                                       |      | Discount:    |              | (\$1       | ,234.90)   |
|     |                   |                                                                                                                                       | Е    | Equipment S  | Subtotal:    | \$13       | 3,106.54   |
|     |                   |                                                                                                                                       | Т    | ax:          |              |            | \$0.00     |
|     |                   |                                                                                                                                       | I    | nstall:      |              |            |            |
|     |                   |                                                                                                                                       | 7    | Γotal:       |              | \$13,1     | 106.54     |

|            | SCHEDULE            |     |
|------------|---------------------|-----|
| $\bigcirc$ | DESCRIPTION         | QTY |
| A          | Pet Fountain        | 2   |
| В          | Dogipot Pet Station | 1   |
| С          | 8' Bench B8WBRCS    | 2   |
| D          | Camel Hump          | 1   |
| E          | Walk the Plank      | 1   |

Wharton Dog Park Wharton, TX

|            | SCHEDULE            |     |
|------------|---------------------|-----|
| $\bigcirc$ | DESCRIPTION         | QTY |
| A          | Pet Fountain        | 2   |
| В          | Dogipot Pet Station | 1   |
| С          | 8' Bench B8WBRCS    | 2   |
| D          | Camel Hump          | 1   |
| E          | Walk the Plank      | 1   |