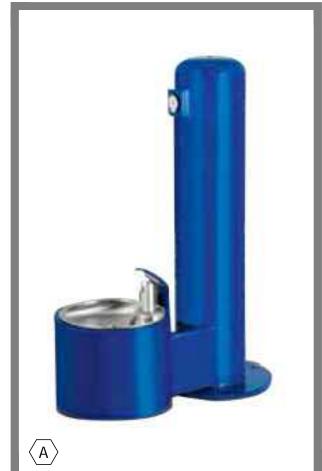

#### **SHIP TO**

Wharton, City of Bob Baker Wharton Dog Park 1924 North Fulton Wharton, TX 77488 979-533-1399979-533-1399

| QTY | Code              | Description                                                                                                                           | Size | Weight       | Color        | Unit Price | Ext. Price |
|-----|-------------------|---------------------------------------------------------------------------------------------------------------------------------------|------|--------------|--------------|------------|------------|
|     | DISCBB            | Proposal includes Discount on BuyBoard Purchase, BuyBoard Contract #592-19                                                            |      |              |              |            |            |
| 2   | KP90PF            | Pet Fountain by Kay Park Recreation                                                                                                   |      | 85           |              | \$2,106.00 | \$4,212.00 |
| 1   | KDP1003           | Dogipot Pet Station, complete. Includes dispenser with lid, 2 rolls of 200 count bags, signs, trash receptacle and post By Kay Park   |      | 62           | forest green | \$457.00   | \$457.00   |
| 1   | RECF0001XX        | Dog Play - Camel Hump Climber by Superior                                                                                             |      |              |              | \$2,019.18 | \$2,019.18 |
| 1   | RECF0015XX        | Dog Play - Walk the Plank by Superior Playgrounds                                                                                     |      |              |              | \$2,675.09 | \$2,675.09 |
| 2   | B8WBRCS           | Regal 8 Ft. Bench with Back, 3/4" #9 Expanded Metal,<br>Rounded Corners, Two 2 3/8" Legs, Inground Mt. By: Superior<br>Site Amenities | 8'   |              |              | \$676.40   | \$1,352.80 |
| 1   | SRPSURCHG         | Material Surcharge on Playground equipment by Superior Recreational Products                                                          |      |              |              | \$868.44   | \$868.44   |
| 1   | SRPSURCHGS<br>ITE | Material Surcharge on Site Amenities by Superior Recreational Products                                                                |      |              |              | \$297.62   | \$297.62   |
|     |                   |                                                                                                                                       | l    | tem Subtota  | ıl:          | \$11       | ,882.13    |
|     |                   |                                                                                                                                       | 5    | Shipping & F | landling:    | \$2        | 2,459.31   |
|     |                   |                                                                                                                                       |      | Discount:    |              | (\$1       | ,234.90)   |
|     |                   |                                                                                                                                       | Е    | Equipment S  | Subtotal:    | \$13       | 3,106.54   |
|     |                   |                                                                                                                                       | Т    | ax:          |              |            | \$0.00     |
|     |                   |                                                                                                                                       | I    | nstall:      |              |            |            |
|     |                   |                                                                                                                                       | 7    | Γotal:       |              | \$13,1     | 106.54     |

|            | SCHEDULE            |     |
|------------|---------------------|-----|
| $\bigcirc$ | DESCRIPTION         | QTY |
| A          | Pet Fountain        | 2   |
| В          | Dogipot Pet Station | 1   |
| С          | 8' Bench B8WBRCS    | 2   |
| D          | Camel Hump          | 1   |
| E          | Walk the Plank      | 1   |

Wharton Dog Park Wharton, TX

|            | SCHEDULE            |     |
|------------|---------------------|-----|
| $\bigcirc$ | DESCRIPTION         | QTY |
| A          | Pet Fountain        | 2   |
| В          | Dogipot Pet Station | 1   |
| С          | 8' Bench B8WBRCS    | 2   |
| D          | Camel Hump          | 1   |
| E          | Walk the Plank      | 1   |