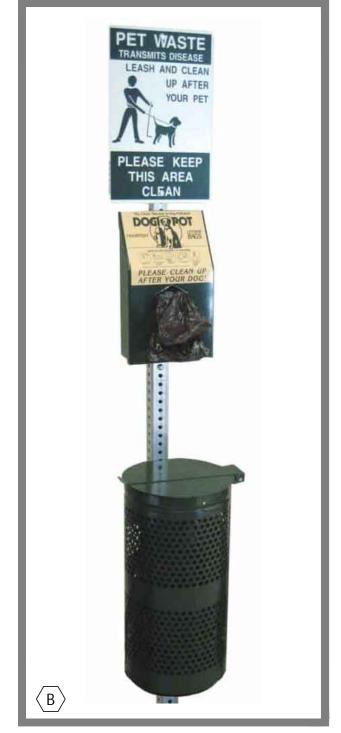

#### **SHIP TO**

Wharton, City of Bob Baker Wharton Dog Park 1924 North Fulton Wharton, TX 77488 979-533-1399979-533-1399

| QTY | Code              | Description                                                                                                                           | Size | Weight       | Color        | Unit Price | Ext. Price |
|-----|-------------------|---------------------------------------------------------------------------------------------------------------------------------------|------|--------------|--------------|------------|------------|
|     | DISCBB            | Proposal includes Discount on BuyBoard Purchase, BuyBoard Contract #592-19                                                            |      |              |              |            |            |
| 2   | KP90PF            | Pet Fountain by Kay Park Recreation                                                                                                   |      | 85           |              | \$2,106.00 | \$4,212.00 |
| 1   | KDP1003           | Dogipot Pet Station, complete. Includes dispenser with lid, 2 rolls of 200 count bags, signs, trash receptacle and post By Kay Park   |      | 62           | forest green | \$457.00   | \$457.00   |
| 1   | RECF0001XX        | Dog Play - Camel Hump Climber by Superior                                                                                             |      |              |              | \$2,019.18 | \$2,019.18 |
| 1   | RECF0015XX        | Dog Play - Walk the Plank by Superior Playgrounds                                                                                     |      |              |              | \$2,675.09 | \$2,675.09 |
| 2   | B8WBRCS           | Regal 8 Ft. Bench with Back, 3/4" #9 Expanded Metal,<br>Rounded Corners, Two 2 3/8" Legs, Inground Mt. By: Superior<br>Site Amenities | 8'   |              |              | \$676.40   | \$1,352.80 |
| 1   | SRPSURCHG         | Material Surcharge on Playground equipment by Superior Recreational Products                                                          |      |              |              | \$868.44   | \$868.44   |
| 1   | SRPSURCHGS<br>ITE | Material Surcharge on Site Amenities by Superior Recreational Products                                                                |      |              |              | \$297.62   | \$297.62   |
|     |                   |                                                                                                                                       | l    | tem Subtota  | ıl:          | \$11       | ,882.13    |
|     |                   |                                                                                                                                       | 5    | Shipping & F | landling:    | \$2        | 2,459.31   |
|     |                   |                                                                                                                                       |      | Discount:    |              | (\$1       | ,234.90)   |
|     |                   |                                                                                                                                       | Е    | Equipment S  | Subtotal:    | \$13       | 3,106.54   |
|     |                   |                                                                                                                                       | Т    | ax:          |              |            | \$0.00     |
|     |                   |                                                                                                                                       | I    | nstall:      |              |            |            |
|     |                   |                                                                                                                                       | 7    | Γotal:       |              | \$13,1     | 106.54     |

|            | SCHEDULE            |     |
|------------|---------------------|-----|
| $\bigcirc$ | DESCRIPTION         | QTY |
| A          | Pet Fountain        | 2   |
| В          | Dogipot Pet Station | 1   |
| С          | 8' Bench B8WBRCS    | 2   |
| D          | Camel Hump          | 1   |
| E          | Walk the Plank      | 1   |

Wharton Dog Park Wharton, TX

|            | SCHEDULE            |     |
|------------|---------------------|-----|
| $\bigcirc$ | DESCRIPTION         | QTY |
| A          | Pet Fountain        | 2   |
| В          | Dogipot Pet Station | 1   |
| С          | 8' Bench B8WBRCS    | 2   |
| D          | Camel Hump          | 1   |
| E          | Walk the Plank      | 1   |