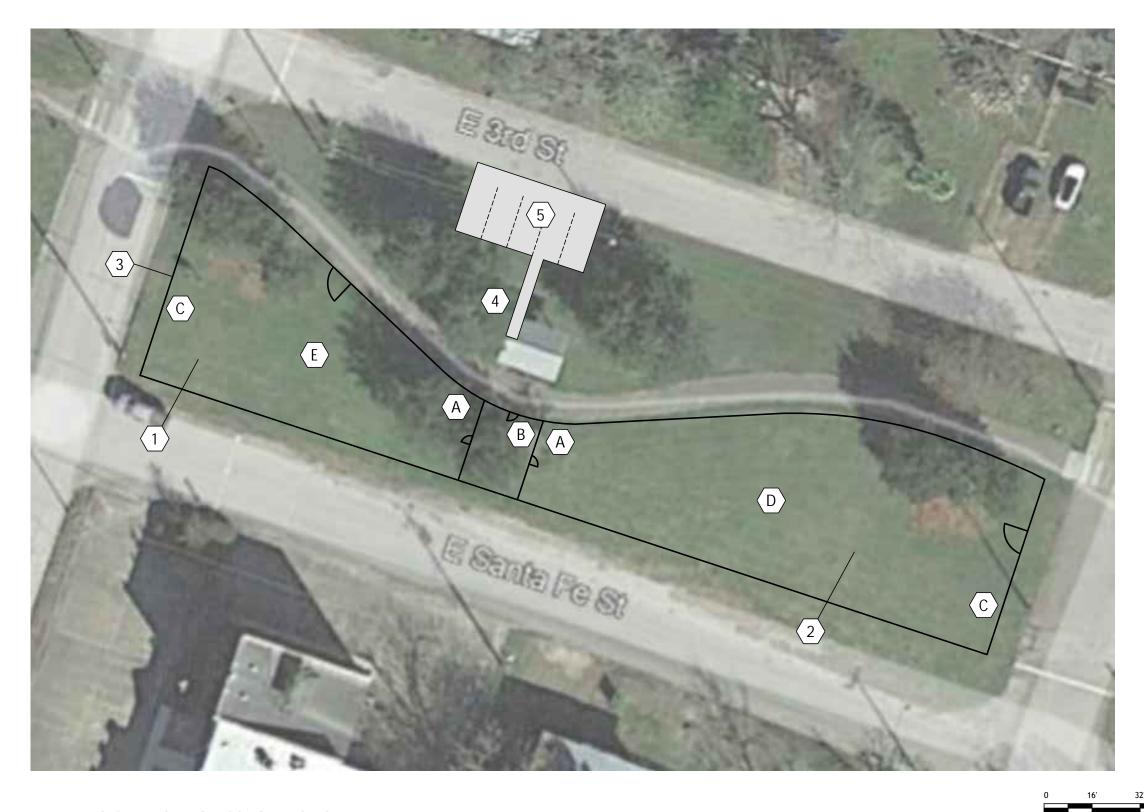

WE STRONGLY RECOMMEND A RESILIENT FALL SURFACE BE INSTALLED UNDER ALL PLAY & FITNESS EQUIPMENT

|            | LEGEND                        |     |
|------------|-------------------------------|-----|
| $\bigcirc$ | DESCRIPTION                   | QTY |
| 1          | Proposed Small Dog Area       | 1   |
| 2          | Proposed Large Dog Area       | 1   |
| 3          | Fence and gates<br>by others  | -   |
| 4          | Connecting sidewalk by others | -   |
| 5          | Parking lot by others         | -   |

|            | SCHEDULE            |     |
|------------|---------------------|-----|
| $\bigcirc$ | DESCRIPTION         | QTY |
| A          | Pet Fountain        | 2   |
| В          | Dogipot Pet Station | 1   |
| С          | 8' Bench B8WBRCS    | 2   |
| D          | Camel Hump          | 1   |
| E          | Walk the Plank      | 1   |

Project 26655 Option 2

Sheet K.1.1

Designer MZB

Date 11.18.2021

Drawing Name KPS-26655-2

View Site Plan

Sales Rep. David Ondr

- Page 17 -